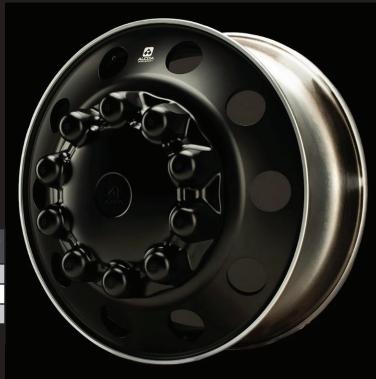

## A Personal Statement. Quality in Every Detail.

Alcoa® Dura-Black™ Wheels look and perform like nothing else on the road. Exhaustive market research and product development results in an innovative, unique look that truly stands apart. Supplied with premium detailing and color-matched components for an aggressive look:

- Industry first: Precision laser-etched logo.
- Treated on both sides for flexibility of mounting in steer or drive position.
- Premium two-tone rim flange and mounting surface for increased protection during mounting and while in use.
- Colour matched high quality valve stem.
- Available color-matched Alcoa® One-Piece Hub Cover System to complete the appearance.