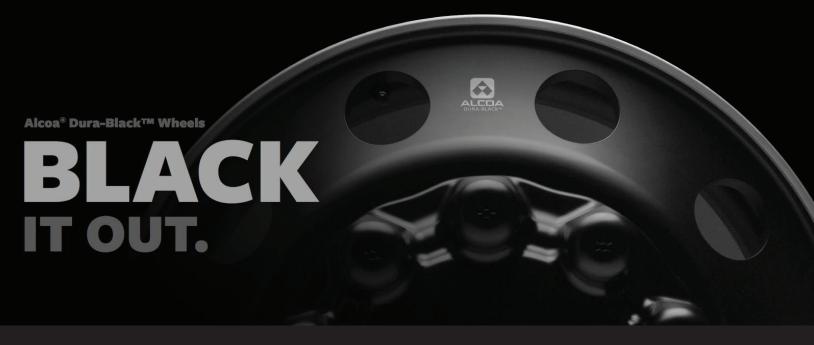

## A Bold New Style.

Same benefits of all lightweight Alcoa® aluminium wheels, now in Menacing Matte Black. These wheels utilise advanced proprietary technology and production processes resulting in an alternative styling option.

## A Personal Statement. Quality in Every Detail.

Alcoa® Dura-Black™ Wheels look and perform like nothing else on the road. Exhaustive market research and product development results in an innovative, unique look that truly stands apart. Supplied with premium detailing and color-matched components for an aggressive look:

- Industry first: Precision laser-etched logo.
- Treated on both sides for flexibility of mounting in steer or drive position.
- Premium two-tone rim flange and mounting surface for increased protection during mounting and while in use.
- Colour matched high quality valve stem.
- Available color-matched Alcoa® One-Piece Hub Cover System to complete the appearance.